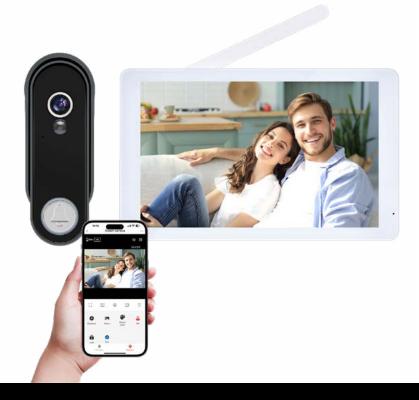

# Enhance Security with IST801 Wireless Front Door Camera & Monitor

Smart. Secure. Seamless.

The **IST801Kit** includes a wireless front door camera and 8" touchscreen monitor, allowing real-time visitor communication from anywhere. Easy wireless installation and maximum distance of 300' open air makes it ideal for homes, offices, schools, restaurants, and more.

### **IST801D Front Door Camera:**

- ✓ 1080P HD with 160° wide-angle
- ✓ Night vision with infrared technology
- ✓ PIR motion detection alerts
- ✓ Wireless unlock
- ✓ Dual power options: Battery or wired (DC 8-36V/AC 8-24V)

#### **IST801M Wireless Color Monitor:**

- ✓ 8" touchscreen display (1280x800 resolution)
- ✓ Video recording & playback
- ✓ Smart Life App integration for remote access
- ✓ Supports 2.4G/5G wireless and 64GB TF card storage