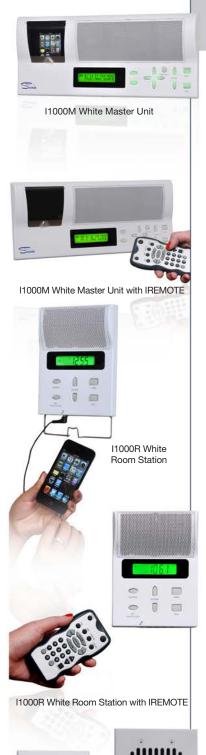

# **Functionality Meets Flexibility**

The **I1000 Music Distribution and Intercom System** is a complete component-based system with the flexibility to meet your specific needs. Master, Room, and Patio Stations are equipped with a backlit LCD display that shows the time of day, music source, and station frequency. The backlight has high and low settings, or can be turned off. Each station also has individual volume controls for intercom, music, and door chime.

Choose a combination of up to 20 of the following I1000 components to build your completely customized music distribution and intercom system:

- I1000M Master Station: Main interface that controls the music and intercom functions and volume levels, bass and treble levels, clock settings, and more. Dimensions are 15"w x 6"h, and available colors are white, almond, black, and black with stainless speaker grille.
- I1000R Room Station: In-wall intercoms in rooms throughout the home that enable selection from 3 music sources radio, MP3 input from the Master Station, or MP3 connected directly to the Room Station. Also includes communications with other stations, including the Master and Door stations. Optional remote control can be used for hands-free control of Room Stations. Connection to ceiling or in-wall speakers can also be added to each Room Station. Interchangeable faceplates come in white, almond, or black.
- I1000P Patio Station: Weather-resistant station with Room Station functionality designed for outdoor installation in protected areas such as a patio or porch. Outdoor cube or rock speakers can be added.
- I1000D Door Station: Weather-resistant interface with lighted blue bell button designed for outdoor installation in protected areas. Enables communication with the other stations for verification of guest identity before opening the door with optional door or gate release. It also includes a selection of door chimes. Available in white, almond, black in plastic oiled bronze, antique gold, or nickel in metal.