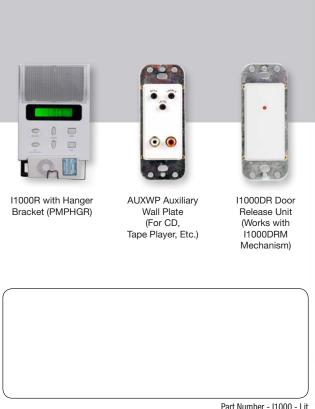

Choose a combination of up to 20 of the following I1000 components to build your completely customized music distribution and intercom system:

- I1000M Master Station: Main interface that controls the music and intercom functions and volume levels, bass and treble levels, clock settings, and more. Dimensions are 15"w x 6"h, and available colors are white, almond, black, and black with stainless speaker grille.
- I1000R Room Station: In-wall intercoms in rooms throughout the home that enable selection from 3 music sources radio, MP3 input from the Master Station, or MP3 connected directly to the Room Station. Also includes communications with other stations, including the Master and Door stations. Optional remote control can be used for hands-free control of Room Stations. Connection to ceiling or in-wall speakers can also be added to each Room Station. Interchangeable faceplates come in white, almond, or black.
- I1000P Patio Station: Weather-resistant station with Room Station functionality designed for outdoor installation in protected areas such as a patio or porch. Outdoor cube or rock speakers can be added.
- I1000D Door Station: Weather-resistant interface with lighted blue bell button designed for outdoor installation in protected areas. Enables communication with the other stations for verification of guest identity before opening the door with optional door or gate release. It also includes a selection of door chimes. Available in white, almond, black in plastic oiled bronze, antique gold, or nickel in metal.

- Bluetooth Receiver: Multi-use adapter that Bluetooth-enables any music device with a 3.5mm jack! Stream from your iPhone to the I1000 system to play your favorite music throughout your living space, while keeping your phone close at hand. Plug it into your stereo or home theater system to enjoy digital music thorough your stereo or surround-sound speakers. The options are limitless! Comes with USB or household power cords.
- Auxiliary Wall Input: Optional wall input that allows connection to CD or tape players, satellite radios, or computers. It includes its own treble, bass, and volume controls to deliver high-quality sound regardless of the device.
- ACABLE: 18"cable with a 3.5mm plug to connect Personal Music Players to your I1000M Master Stations and I1000R Room Stations.
- PMPHGR: Hanger bracket accessory for I1000R Room Stations, to hold Personal Music Players below the station unit.
- IREMOTE: Full-function handheld remote control for your I1000M Master Stations, I1000R Room Stations, and I1000P Patio Stations.
- I1000VC Volume Control: Indoor amplified volume control with two-source option and volume control, typically used in rooms with no need for a Room Station.