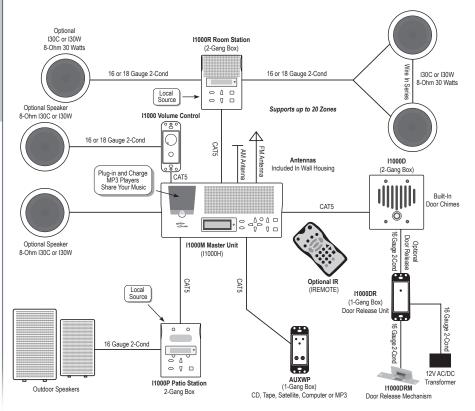

# **Functionality Meets Flexibility**

The **I1000 Music Distribution and Intercom System** is a complete component-based system with the flexibility to meet your specific needs. Master, Room, and Patio Stations are equipped with a backlit LCD display that shows the time of day, music source, and station frequency. The backlight has high and low settings, or can be turned off. Each station also has individual volume controls for intercom, music, and door chime.

Choose a combination of up to 20 of the following I1000 components to build your completely customized music distribution and intercom system:

- I1000M Master Station: Main interface that controls the music and intercom functions and volume levels, bass and treble levels, clock settings, and more. Dimensions are 15"w x 6"h, and available colors are white, almond, black, and black with stainless speaker grille.
- I1000R Room Station: In-wall intercoms in rooms throughout the home that enable selection from 3 music sources radio, MP3 input from the Master Station, or MP3 connected directly to the Room Station. Also includes communications with other stations, including the Master and Door stations. Optional remote control can be used for hands-free control of Room Stations. Connection to ceiling or in-wall speakers can also be added to each Room Station. Interchangeable faceplates come in white, almond, or black.
- I1000P Patio Station: Weather-resistant station with Room Station functionality designed for outdoor installation in protected areas such as a patio or porch. Outdoor cube or rock speakers can be added.
- I1000D Door Station: Weather-resistant interface with lighted blue bell button designed for outdoor installation in protected areas. Enables communication with the other stations for verification of guest identity before opening the door with optional door or gate release. It also includes a selection of door chimes. Available in white, almond, black in plastic oiled bronze, antique gold, or nickel in metal.

## **I1000 Wire Configuration**

Intrasonic Technology, headquartered in Dallas, TX, manufactures full-featured, easy-to-use music distribution and intercom systems that offer great value for the price. Our diverse line of products includes Music Distribution and Intercom Systems, Video Door Intercom Systems, and a wide variety of ceiling, in-wall, or mini-cube audio speakers, and associated accessories.