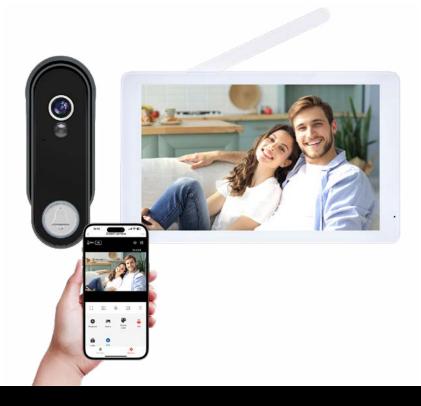

# Enhance Security with IST708 WiFi Front Door Camera & Monitor

Smart. Secure. Seamless.

The **IST708 Kit** includes a wirelss front door camera and 8" touchscreen monitor, allowing real-time visitor communication from anywhere. Easy wireless installation makes it ideal for homes, offices, schools, restaurants, and more.

## **IST708D Front Door Camera:**

- ✓ 1080P HD with 160° wide-angle
- ✓ Night vision with infrared technology
- ✓ PIR motion detection alerts
- ✓ Wireless unlock
- ✓ Dual power options: Battery or wired (DC 8-36V/AC 8-24V)

### **IST708M WiFi Color Monitor:**

- ✓ 8" touchscreen display (1280x800 resolution)
- √ Video recording & playback
- ✓ Smart Life App integration for remote access
- ✓ Supports 2.4G/5G WiFi and 64GB TF card storage